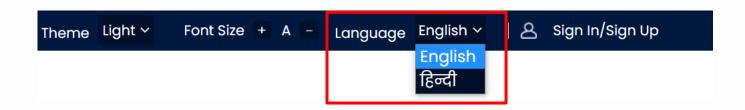

#### Language

- The top navigation bar contains a Language tab to change the language of the website.
- This option translates the text of the website to help the users to understand and access the website in the selected language.
- This tab contains two language options:
  - English
  - o Hindi
- The default language of the website is English.