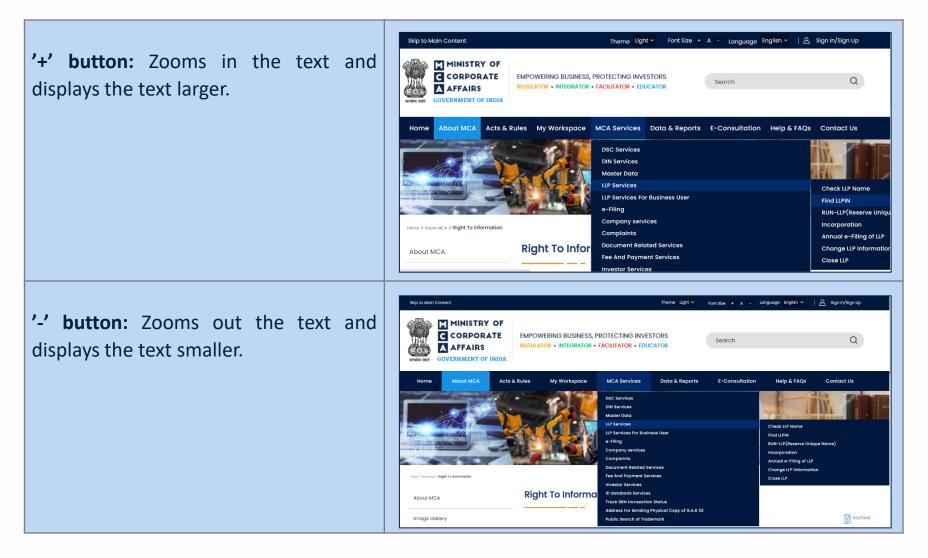

### Theme Light - Font Size + A - Language English - A Sign In/Sign Up

- The top navigation bar contains a Font Size tab to change the font size of the website.
- The Font Size tab contains two options to increase or decrease the text size of the website.
- The '+' button zooms in the text and displays the text larger whereas the '-' button zooms out and displays the text smaller.
- This feature of the website makes the text legible and enables users to read the text comfortably.