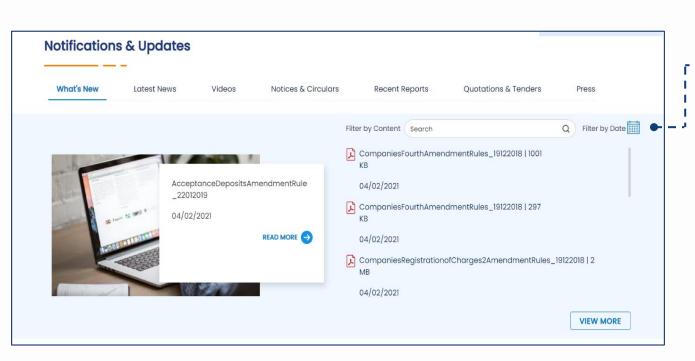

## Notification & Updates

- The Notifications & Updates section provides information and documents related to the latest news, notices, reports, and circulars.
- This section contains various tabs to access specific notifications and updates, such as What's New, Latest News, Videos, Notices & Circulars, Recent Reports, Quotations & Tenders, and Press.
- The content of each tab under the Notifications & Updates section can be filtered using sectional search and the date of the updates.