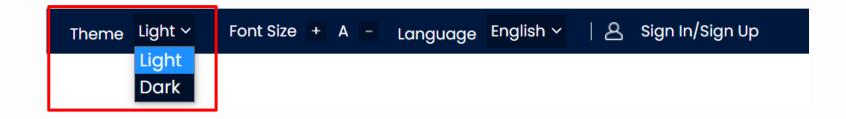

## **Top Navigation Bar**

The top navigation bar of the home page provides options to change the visual appearance of the website and sign up or sign in to the website. This navigation bar enables users to change:

- theme,
- font size and
- language of the website

## Top Navigation Bar Theme

- The Theme on the top blue bar provides two options under the drop-down list.
- Two available themes are:
  - o Dark
  - Light
- The default theme of the website is light.