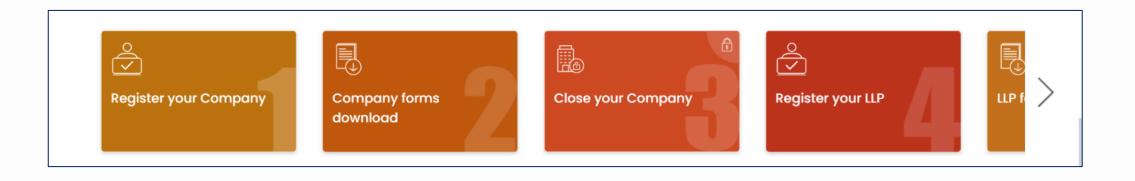

## MCA Services Cards

This section contains the MCA services cards placed in a horizontal scroll panel below the banner area. These cards provide access to various MCA services related to the full life cycle of the company/LLP from start to closure. The users can access the MCA services cards to register company, download company forms, close company, register LLP, download forms for LLP and close LLP, etc.