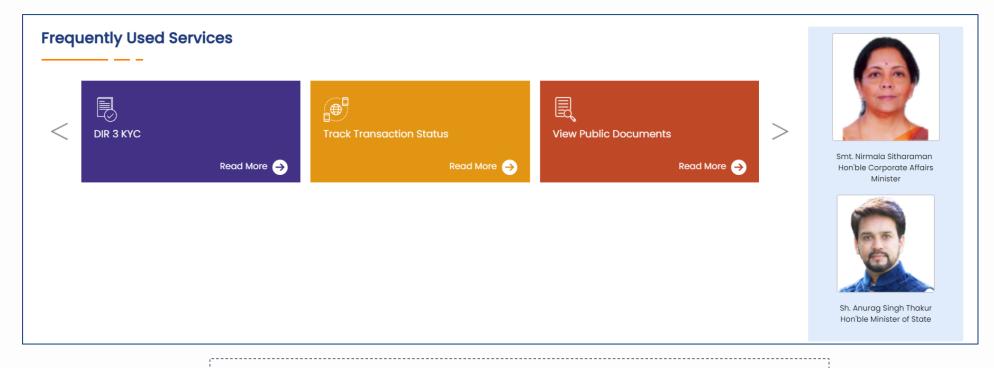

## Frequently Used Services

- The frequently used services section contains information cards to access the services that are accessed more often by the users.
- This section contains options to access the MCA's those services that a user needs to access frequently.