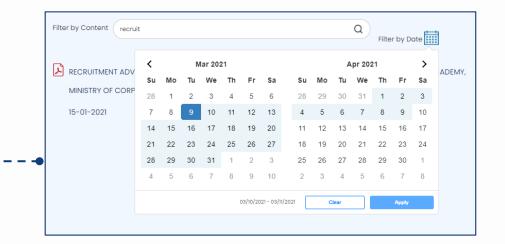

## Notification & Updates

- The Notifications & Updates section provides information and documents related to the latest news, notices, reports, and circulars.
- This section contains various tabs to access specific notifications and updates, such as What's New, Latest News, Videos, Notices & Circulars, Recent Reports, Quotations & Tenders, and Press.
- The content of each tab under the Notifications & Updates section can be filtered using sectional search and the date of the updates.