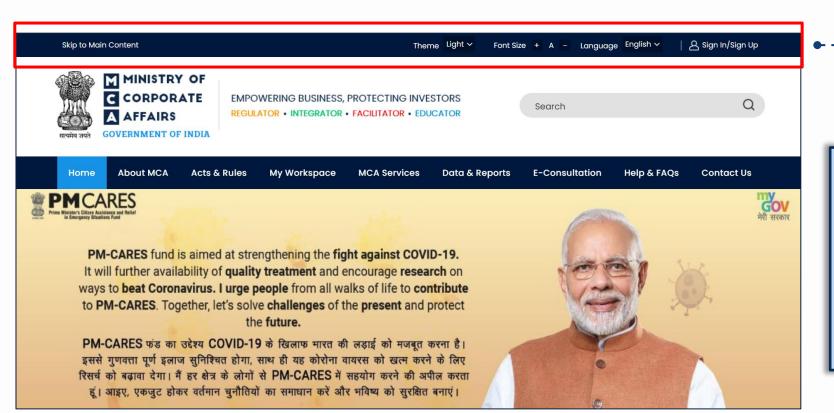

## **Top Navigation Bar**

The top navigation bar of the home page provides options to change the visual appearance of the website and sign up or sign in to the website. This navigation bar enables users to change:

- theme,
- font size and
- language of the website

## Top Navigation Bar Theme

- The Theme on the top blue bar provides two options under the drop-down list.
- Two available themes are:
  - o Dark
  - Light
- The default theme of the website is light.

### Theme Light - Font Size + A - Language English - A Sign In/Sign Up

- The top navigation bar contains a Font Size tab to change the font size of the website.
- The Font Size tab contains two options to increase or decrease the text size of the website.
- The '+' button zooms in the text and displays the text larger whereas the '-' button zooms out and displays the text smaller.
- This feature of the website makes the text legible and enables users to read the text comfortably.

#### Language

- The top navigation bar contains a Language tab to change the language of the website.
- This option translates the text of the website to help the users to understand and access the website in the selected language.
- This tab contains two language options:
  - English
  - o Hindi
- The default language of the website is English.

## Top Navigation Bar Sign In/Sign Up

Font Size + A – Language English ~

A Sign In/Sign Up

- The top navigation bar contains a Sign In/Sign Up tab for user's registration and login to the website.
- Once a user logs in to the MCA website, they can access MCA services such as uploading E-Forms, make payments, and annual E-Filing using My Workspace.