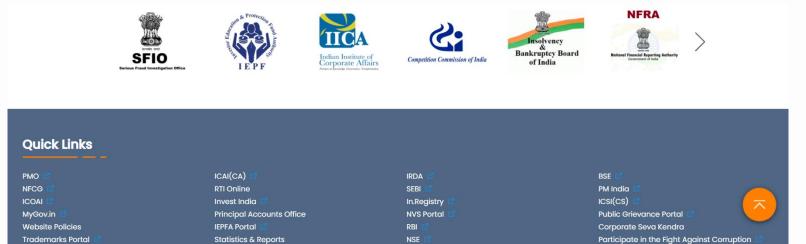

## Footer Links

• The Footer Links are placed at the bottom of the website in the form of icons.

Disclaime

• The icons on the Footer Links section represent the links of MCA's affiliated institutions, commissions, and boards.