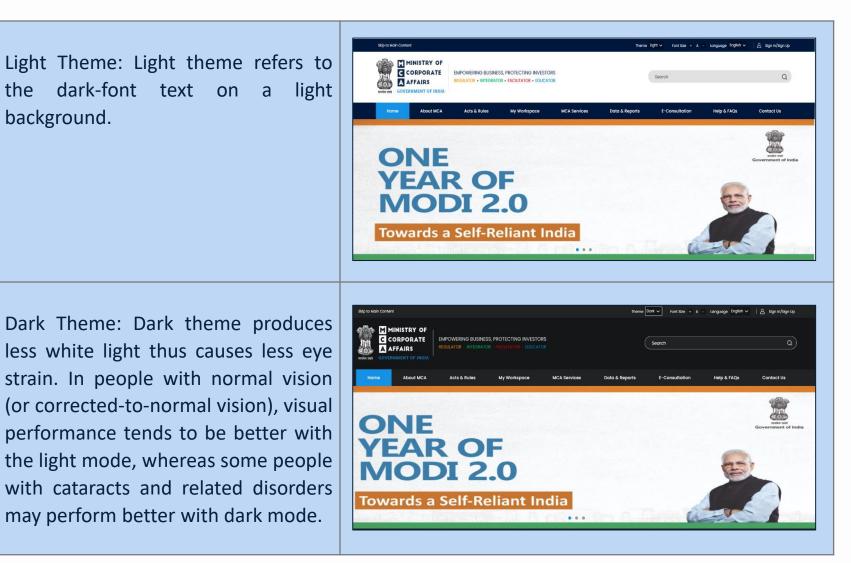

## Top Navigation Bar Theme

- The Theme on the top blue bar provides two options under the drop-down list.
- Two available themes are:
  - o Dark
  - Light
- The default theme of the website is light.