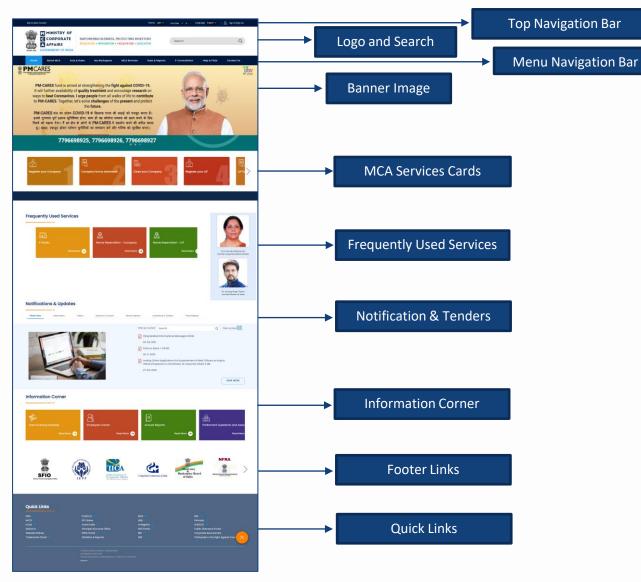

### Home Page

- The home page of the MCA website is a gateway to access all the MCA services.
- It consists of several elements and functions to provide easy navigation and access to various services of MCA.

## **Top Navigation Bar**

The top navigation bar of the home page provides options to change the visual appearance of the website and sign up or sign in to the website. This navigation bar enables users to change:

## Logo

- The MCA logo is bold, bright, and self-explanatory with an expanded form of the MCA acronym.
- The logo is linked with the home page of MCA's portal.
- Once a user clicks on the MCA logo, it takes them to the home page of MCA's portal.

## MCA Services Cards

This section contains the MCA services cards placed in a horizontal scroll panel below the banner area. These cards provide access to various MCA services related to the full life cycle of the company/LLP from start to closure. The users can access the MCA services cards to register company, download company forms, close company, register LLP, download forms for LLP and close LLP, etc.

## Important Messages Band

While filing forms SPICe - eMoA & eAoA, Only declaration by first subscriber(s) and director(s) in INC-9 is mandatory and affidavit is NOT rea

The Important Messages Band is a horizontal scroll band with the latest updates moving from right to left.

## Frequently Used Services

- The frequently used services section contains information cards to access the services that are accessed more often by the users.
- This section contains options to access the MCA's those services that a user needs to access frequently.

## Notification & Updates

- The Notifications & Updates section provides information and documents related to the latest news, notices, reports, and circulars.
- This section contains various tabs to access specific notifications and updates, such as What's New, Latest News, Videos, Notices & Circulars, Recent Reports, Quotations & Tenders, and Press.
- The content of each tab under the Notifications & Updates section can be filtered using sectional search and the date of the updates.

## Information Corner

The Information Corner section provides important information related to ease of doing business, annual property return, new recruitments, internships, etc.

This section also provides information about company deposits, parliament questions & assurance, mediation & conciliation panel.

## Footer Links

• The Footer Links are placed at the bottom of the website in the form of icons.

Disclaime

• The icons on the Footer Links section represent the links of MCA's affiliated institutions, commissions, and boards.